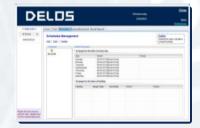

#### **Software**

Support RS485 network and manage by a green software, use this green software you can manage access control system easily:

The software support to register or delete user and manage schedules for every independent access conveniently. You can also export the passenger records for attendance management.