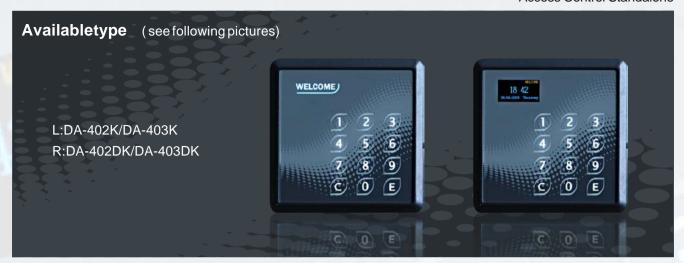

# Access Control Standalone

DA-402K/DA-403K DA-402DK/DA-403DK

#### **Specifications** • Electronic Model Power Supply ...... DC 9-15V Rower Consumption ------<200mA CardType ...... DA-402K/DA-402DK read EM DA-403K/DA-403DK read Mifare Installation ..... EU/Asian standard back box Material ······ ABS+PC Communication Port ····· Rs485 Data Storage ------4M bits Flash Memory • Environment Keypad····· Touch sensor keypad Software ...... Green software Display----- OLED (DA-402DK/DA-403DK) Humidity-----<90%