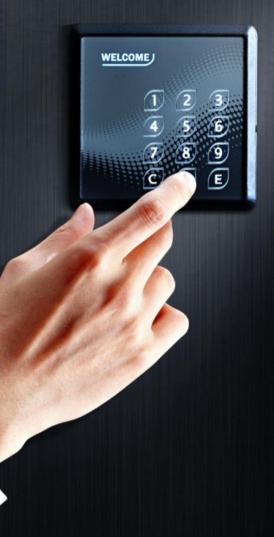

#### Instruction:

This series standalone is a high end, attractive standalone product for access control management, with Touch Sensor Keypad and OLED display available (DA-802DK/DA-803DK). This product is compatible with industry standard proximity technologies including EM card or Mifare card and support one ex-reader for 'in' and 'out' application. It was designed for large memory ability as 10'000 users and 10'000 event. It can work both standalone and RS485 network, green software is free available for all setting and management.

#### **Features**

- Touch Sensor Keypad
- OLED display available
- Build-in reader and support one ex-reader
- 125K or 13.56MHz proximity card
- 10,000 users and 10,000 records
- 100 sets of time zone regulation
- Divide everyday into 5 periods with different operate process
- 3 type of open operate: Card Only / Card + PIN / User No. + PIN
- Use manager card to register card or User No.+PIN without networking
- Support RS485 network and manage by a green software
- Public password optional, not limit by time zone regulation
- Support Anti-duress, input reverse password will open door and output signal to other security system
- The records can be used for attendance management
- Suitable for US / Asian mounting box