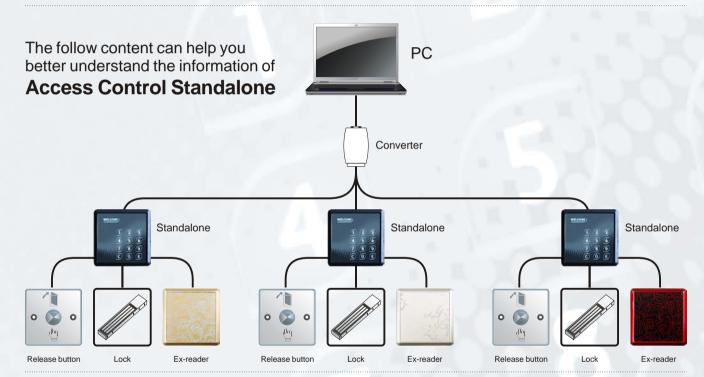

# Access Control Standalone

DA-402K/DA-403K DA-402DK/DA-403DK

#### Instruction:

This series standalone is a high end, attractive standalone product for access control management, with Touch Sensor Keypad and OLED display available (DA-802DK/DA-803DK). This product is compatible with industry standard proximity technologies including EM card or Mifare card and support one ex-reader for 'in' and 'out' application. It was designed for large memory ability as 10'000 users and 10'000 event. It can work both standalone and RS485 network, green software is free available for all setting and management.

#### **Software**

Support RS485 network and manage by a green software, use this green software you can manage access control system easily:

The software support to register or delete user and manage schedules for every independent access conveniently. You can also export the passenger records for attendance management.