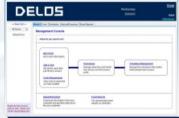

#### **Software**

Support RS485 network and manage by a green software, use this green software you can manage access control system easily:

The software support to register or delete user and manage schedules for every independent access conveniently. You can also export the passenger records for attendance management.